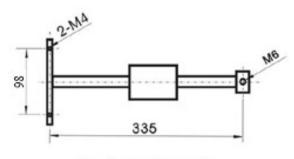

#### 4 Installation of the force gauge

With four M 3 screws (included in delivery of the force gauges)

4 TVL-BA-e-1612