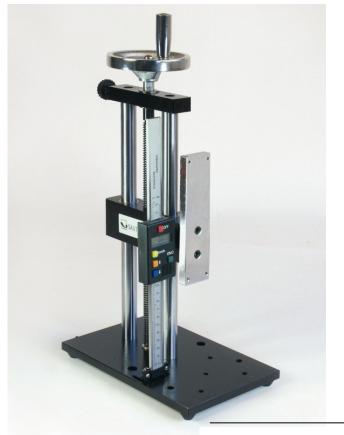

# Instruction Manual Manual Crank Handle Test Stand

Thank you very much for buying this manual Crank Handle test stand of company SAUTER. We hope you are pleased with your high quality test stand with its big functional range. If you have any queries, wishes or helpful suggestions, do not hesitate to call our service number.

Crank handle operation by a spindle lifting of 3,1mm per rotation

Fixation height of upper hook above base plate: 460 mm

Max. travel (height of spindle): 297 mm starting from base plate

Height: 495 mm / Length: 235 mm / Depth: 150 mm

Proper weight: 8,6 kg

TVL -BA-e-1612 3