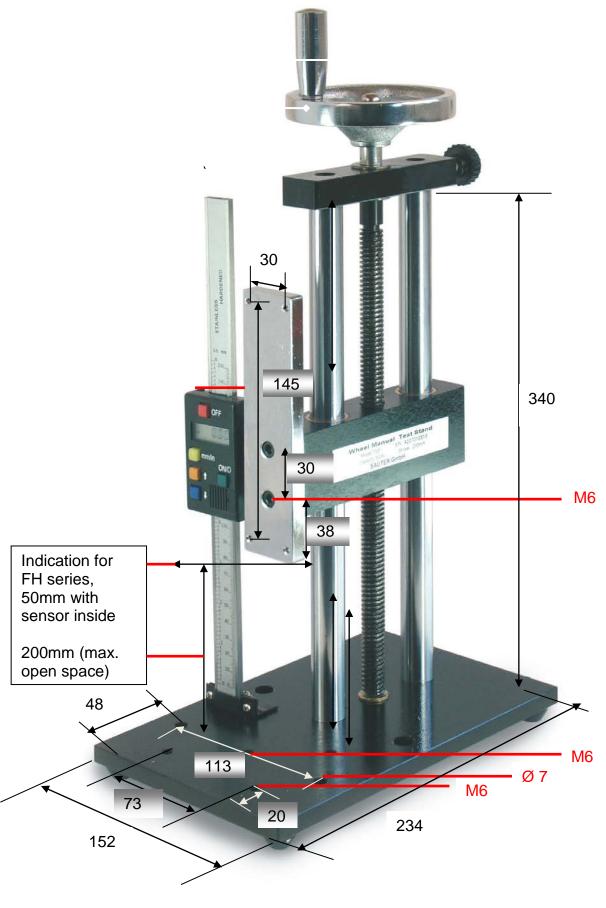

### 5 Image with dimensions

Dimensions (mm)

TVL -BA-e-1612 5

Crank handle operation by a spindle lifting of 3,1mm per rotation

Fixation height of upper hook above base plate: 460 mm

Max. travel (height of spindle): 297 mm starting from base plate

Height: 495 mm / Length: 235 mm / Depth: 150 mm

#### Length measuring unit (without serial interface): Scale length: 200 mm

Reading precision: 0,01 mm

#### Switches:

- ON/0: switch on

Zero position

- mm/ln: switchover from millimeter to inch

A: Manual pre-selection of length, upward
 ▼: manual pre-selection of length, downward

Horizontal Install